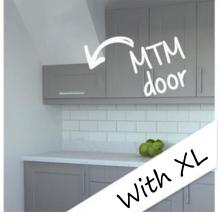

## Make to Measure?

Optimise space with our Made to Measure service, available in most Premier ranges. Create that bespoke fitted look for kitchens of all shapes and sizes