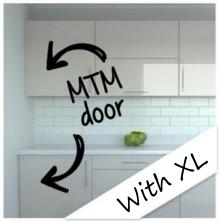

## Make to Measure?

Optimise space with our Made to Measure service, available in most Premier ranges. Create that bespoke fitted look for kitchens of all shapes and sizes